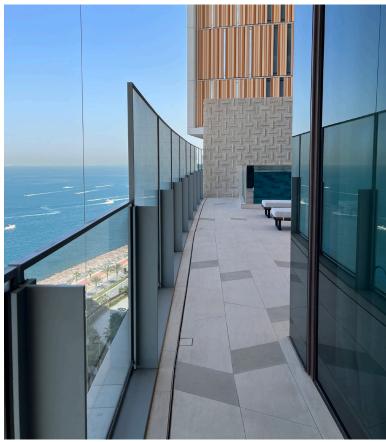

#### Magnificent 360° view

One of the many exclusive features in the architecture of the hotel is showcasing the breathtaking views over The Palm, the skyline of Dubai or directly facing the sea. Terraces and balconies are therefore especially designed for exclusive experience. ACO has delivered over 13 kilometers of discreet slot drainage made of high quality stainless steel in order to ensure effective drainage without visually disturbing the surface and providing optimal comfort and freedom of movement.

Discreet slot drainage and access covers made of high quality stainless steel for effective drainage, accessibility and freedom of movement.

## Drainage solutions along the ACO WaterCycle

Over 13 km of stainless steel slot drainage channels are installed along the balconies

Discreet stainless steel point drainage in the bathrooms