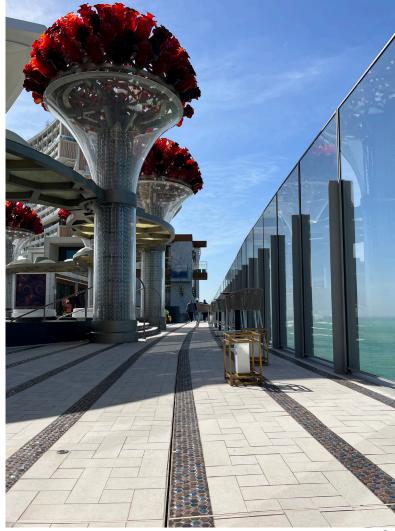

#### Magnificent 360° view

One of the many exclusive features in the architecture of the hotel is showcasing the breathtaking views over The Palm, the skyline of Dubai or directly facing the sea. Terraces and balconies are therefore especially designed for exclusive experience. ACO has delivered over 13 kilometers of discreet slot drainage made of high quality stainless steel in order to ensure effective drainage without visually disturbing the surface and providing optimal comfort and freedom of movement.

Discreet slot drainage and access covers made of high quality stainless steel for effective drainage, accessibility and freedom of movement.