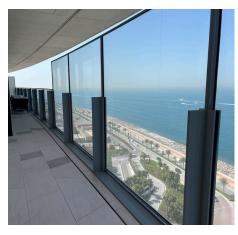

#### Magnificent 360° view

One of the many exclusive features in the architecture of the hotel is showcasing the breathtaking views over The Palm, the skyline of Dubai or directly facing the sea. Terraces and balconies are therefore especially designed for exclusive experience. ACO has delivered over 13 kilometers of discreet slot drainage made of high quality stainless steel in order to ensure effective drainage without visually disturbing the surface and providing optimal comfort and freedom of movement.

Discreet slot drainage and access covers made of high quality stainless steel for effective drainage, accessibility and freedom of movement.

## Drainage solutions along the ACO WaterCycle

Over 13 km of stainless steel slot drainage channels are installed along the balconies

Discreet stainless steel point drainage in the bathrooms