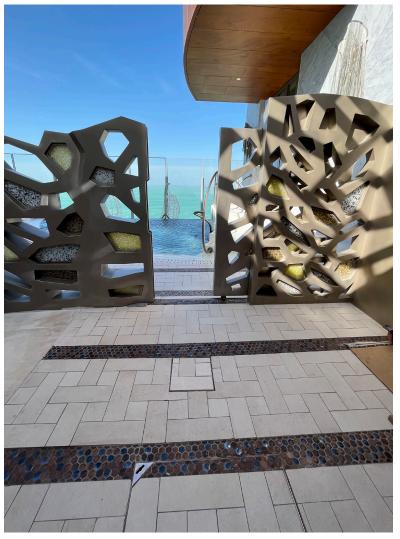

#### Magnificent 360° view

One of the many exclusive features in the architecture of the hotel is showcasing the breathtaking views over The Palm, the skyline of Dubai or directly facing the sea. Terraces and balconies are therefore especially designed for exclusive experience. ACO has delivered over 13 kilometers of discreet slot drainage made of high quality stainless steel in order to ensure effective drainage without visually disturbing the surface and providing optimal comfort and freedom of movement.

Discreet slot drainage and access covers made of high quality stainless steel for effective drainage, accessibility and freedom of movement.