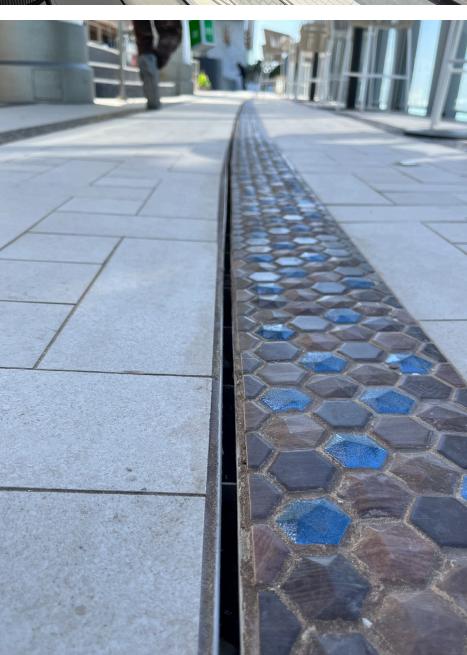

#### Magnificent 360° view

One of the many exclusive features in the architecture of the hotel is showcasing the breathtaking views over The Palm, the skyline of Dubai or directly facing the sea. Terraces and balconies are therefore especially designed for exclusive experience. ACO has delivered over 13 kilometers of discreet slot drainage made of high quality stainless steel in order to ensure effective drainage without visually disturbing the surface and providing optimal comfort and freedom of movement.

Discreet slot drainage and access covers made of high quality stainless steel for effective drainage, accessibility and freedom of movement.

## Drainage solutions along the ACO WaterCycle

Over 13 km of stainless steel slot drainage channels are installed along the balconies

Discreet stainless steel point drainage in the bathrooms