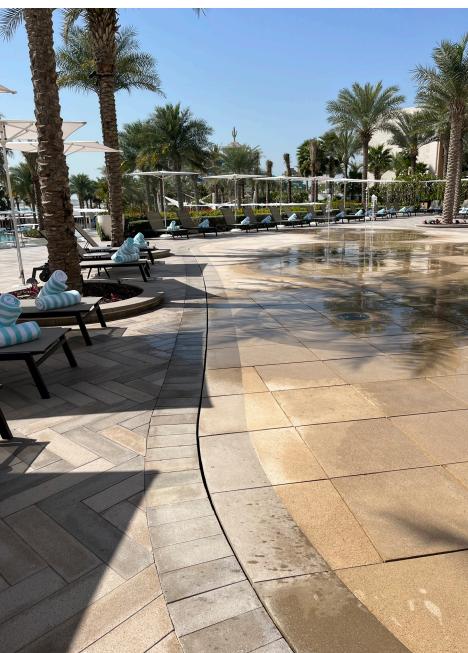

#### Roof top unlike any other

The hotspot of the hotel is definitely the rooftop bar positioned on the bridge between the two towers. With the 30 meters infinity pool overlooking the Arabian gulf, delicious cocktails and elegant atmosphere - it is the place you will be seeing on social media. The discreet stainless steel slot drainage and access covers with frame for integrating the paving by ACO guarantee optimal functionality and at the same time are optically subtle and unobtrusive.

Stainless steel access covers and drainage with integrated paving ensures optimal performance - both in terms of functionality and aesthetics