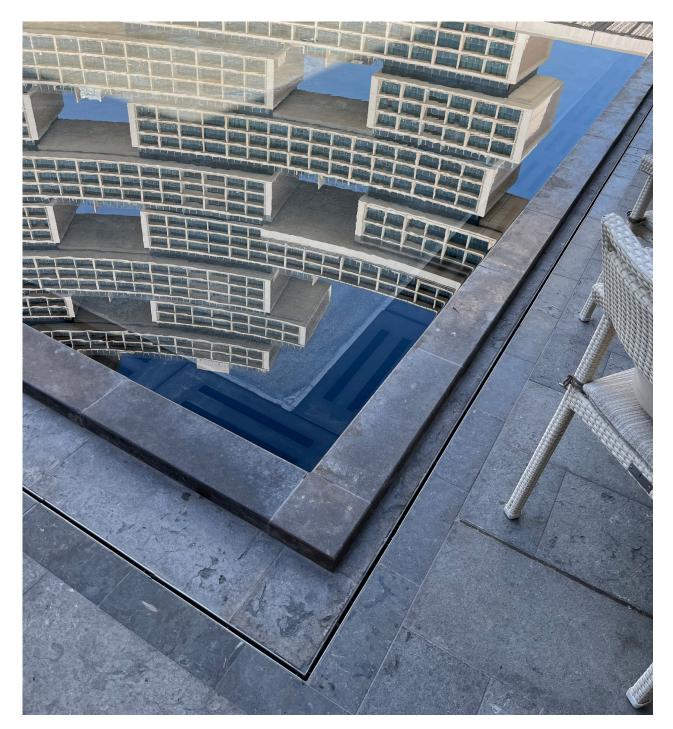

#### Roof top unlike any other

The hotspot of the hotel is definitely the rooftop bar positioned on the bridge between the two towers. With the 30 meters infinity pool overlooking the Arabian gulf, delicious cocktails and elegant atmosphere - it is the place you will be seeing on social media. The discreet stainless steel slot drainage and access covers with frame for integrating the paving by ACO guarantee optimal functionality and at the same time are optically subtle and unobtrusive.

#### Magnificent 360° view

One of the many exclusive features in the architecture of the hotel is showcasing the breathtaking views over The Palm, the skyline of Dubai or directly facing the sea. Terraces and balconies are therefore especially designed for exclusive experience. ACO has delivered over 13 kilometers of discreet slot drainage made of high quality stainless steel in order to ensure effective drainage without visually disturbing the surface and providing optimal comfort and freedom of movement.