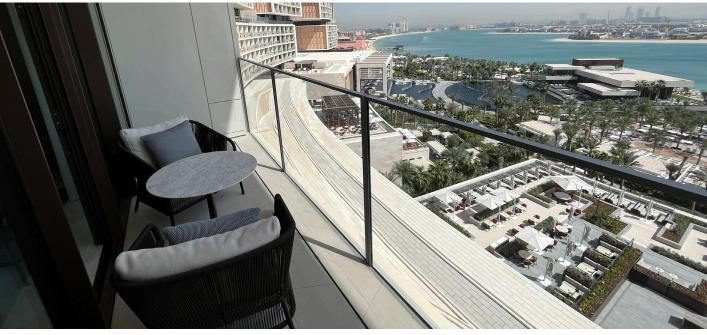

#### Magnificent 360° view

One of the many exclusive features in the architecture of the hotel is showcasing the breathtaking views over The Palm, the skyline of Dubai or directly facing the sea. Terraces and balconies are therefore especially designed for exclusive experience. ACO has delivered over 13 kilometers of discreet slot drainage made of high quality stainless steel in order to ensure effective drainage without visually disturbing the surface and providing optimal comfort and freedom of movement.

Discreet slot drainage and access covers made of high quality stainless steel for effective drainage, accessibility and freedom of movement.

## Drainage solutions along the ACO WaterCycle

Over 13 km of stainless steel slot drainage channels are installed along the balconies

Discreet stainless steel point drainage in the bathrooms