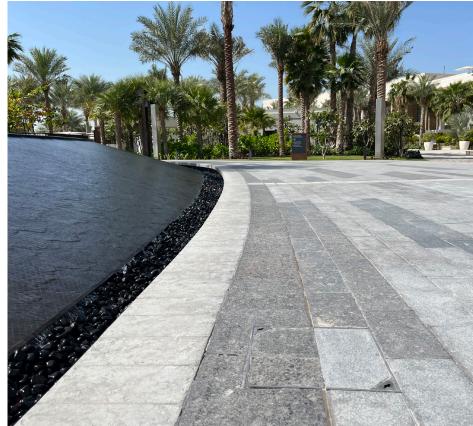

#### Magnificent 360° view

One of the many exclusive features in the architecture of the hotel is showcasing the breathtaking views over The Palm, the skyline of Dubai or directly facing the sea. Terraces and balconies are therefore especially designed for exclusive experience. ACO has delivered over 13 kilometers of discreet slot drainage made of high quality stainless steel in order to ensure effective drainage without visually disturbing the surface and providing optimal comfort and freedom of movement.

Discreet slot drainage and access covers made of high quality stainless steel for effective drainage, accessibility and freedom of movement.