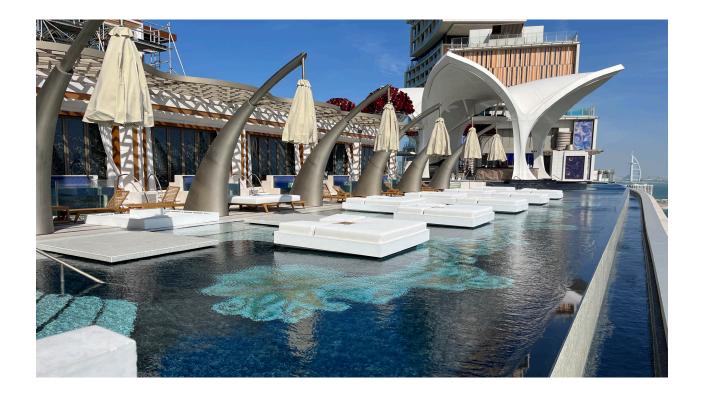

#### Roof top unlike any other

The hotspot of the hotel is definitely the rooftop bar positioned on the bridge between the two towers. With the 30 meters infinity pool overlooking the Arabian gulf, delicious cocktails and elegant atmosphere - it is the place you will be seeing on social media. The discreet stainless steel slot drainage and access covers with frame for integrating the paving by ACO guarantee optimal functionality and at the same time are optically subtle and unobtrusive.

Stainless steel access covers and drainage with integrated paving ensures optimal performance - both in terms of functionality and aesthetics