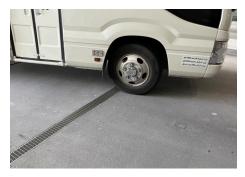

#### **Behind the scenes**

Services that set a new standard for excellence require their own facilities. The ACO team supported professional solutions not only for the designer guest areas, but also behind the scene - such as the stainless steel box channels for the high capacity ice-cube machines and the room where the rich fresh flower decorations are prepared. Waste waters from all the professional kitchens is safely treated with fully automatic grease separators that guarantee effective treatment, easy and odor free maintenance.

Stainless steel box channels with mesh gratings in the area of ice cube machines.

Line drainage with stainless steel gratings on delivery entrance ramp

Grese separation equipment in the basement area

Stainless steel box channels in Flower Preparation Room