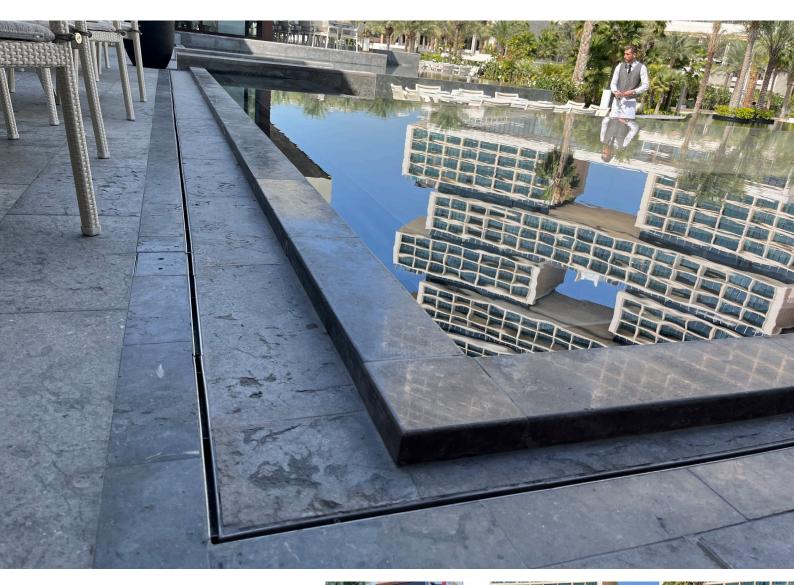

#### Roof top unlike any other

The hotspot of the hotel is definitely the rooftop bar positioned on the bridge between the two towers. With the 30 meters infinity pool overlooking the Arabian gulf, delicious cocktails and elegant atmosphere - it is the place you will be seeing on social media. The discreet stainless steel slot drainage and access covers with frame for integrating the paving by ACO guarantee optimal functionality and at the same time are optically subtle and unobtrusive.

Stainless steel access covers and drainage with integrated paving ensures optimal performance - both in terms of functionality and aesthetics

#### Magnificent 360° view

One of the many exclusive features in the architecture of the hotel is showcasing the breathtaking views over The Palm, the skyline of Dubai or directly facing the sea. Terraces and balconies are therefore especially designed for exclusive experience. ACO has delivered over 13 kilometers of discreet slot drainage made of high quality stainless steel in order to ensure effective drainage without visually disturbing the surface and providing optimal comfort and freedom of movement.

Discreet slot drainage and access covers made of high quality stainless steel for effective drainage, accessibility and freedom of movement.