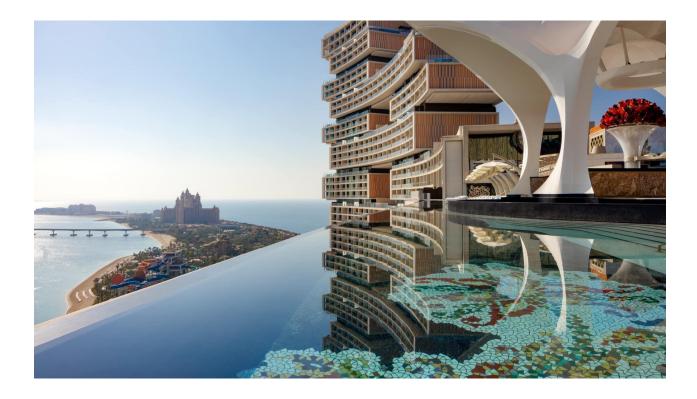

# The Ultra-luxury Experiential Resort in Dubai

ACO has years of international experience supporting architects around the world with dedicated approach for hotels and resorts. Our contribution the project of Atlantis The Royal in Dubai fully demonstrates our dedication:

#### Helping create signature hotels worldwide

The daring and innovative architecture of Atlantis The Royal hotel is instantly an iconic addition to the skyline of Dubai. Set on the crescent of The Palm, each and every detail in the exterior and interior of the hotel is designed to challenge the boundaries of imagination.

#### Roof top unlike any other

The hotspot of the hotel is definitely the rooftop bar positioned on the bridge between the two towers. With the 30 meters infinity pool overlooking the Arabian gulf, delicious cocktails and elegant atmosphere - it is the place you will be seeing on social media. The discreet stainless steel slot drainage and access covers with frame for integrating the paving by ACO guarantee optimal functionality and at the same time are optically subtle and unobtrusive.