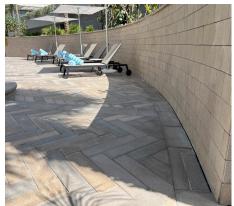

#### Magnificent 360° view

One of the many exclusive features in the architecture of the hotel is showcasing the breathtaking views over The Palm, the skyline of Dubai or directly facing the sea. Terraces and balconies are therefore especially designed for exclusive experience. ACO has delivered over 13 kilometers of discreet slot drainage made of high quality stainless steel in order to ensure effective drainage without visually disturbing the surface and providing optimal comfort and freedom of movement.

Discreet slot drainage and access covers made of high quality stainless steel for effective drainage, accessibility and freedom of movement.