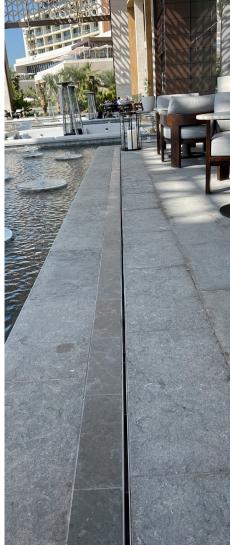

#### Magnificent 360° view

One of the many exclusive features in the architecture of the hotel is showcasing the breathtaking views over The Palm, the skyline of Dubai or directly facing the sea. Terraces and balconies are therefore especially designed for exclusive experience. ACO has delivered over 13 kilometers of discreet slot drainage made of high quality stainless steel in order to ensure effective drainage without visually disturbing the surface and providing optimal comfort and freedom of movement.

Discreet slot drainage and access covers made of high quality stainless steel for effective drainage, accessibility and freedom of movement.

## Drainage solutions along the ACO WaterCycle

Over 13 km of stainless steel slot drainage channels are installed along the balconies

Discreet stainless steel point drainage in the bathrooms