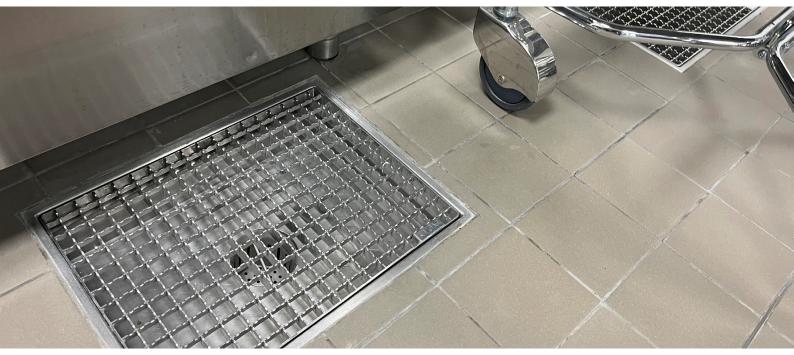

#### **Behind the scenes**

Services that set a new standard for excellence require their own facilities. The ACO team supported professional solutions not only for the designer guest areas, but also behind the scene - such as the stainless steel box channels for the high capacity ice-cube machines and the room where the rich fresh flower decorations are prepared. Waste waters from all the professional kitchens is safely treated with fully automatic grease separators that guarantee effective treatment, easy and odor free maintenance.

Stainless steel box channels with mesh gratings in the area of ice cube machines.

Line drainage with stainless steel gratings on delivery entrance ramp

Grese separation equipment in the basement area

Stainless steel box channels in Flower Preparation Room