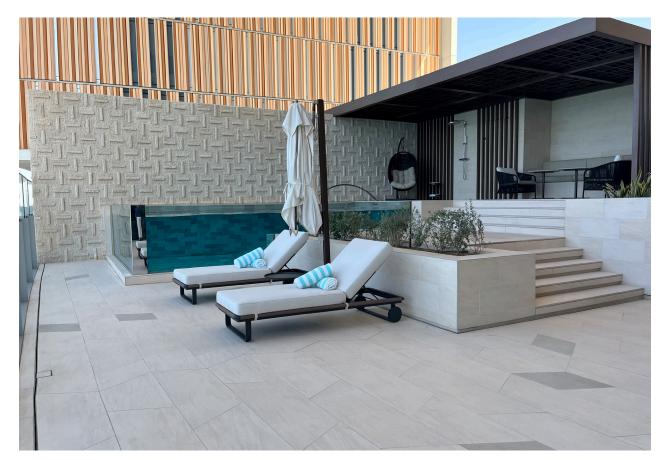

#### Roof top unlike any other

The hotspot of the hotel is definitely the rooftop bar positioned on the bridge between the two towers. With the 30 meters infinity pool overlooking the Arabian gulf, delicious cocktails and elegant atmosphere - it is the place you will be seeing on social media. The discreet stainless steel slot drainage and access covers with frame for integrating the paving by ACO guarantee optimal functionality and at the same time are optically subtle and unobtrusive.

Stainless steel access covers and drainage with integrated paving ensures optimal performance - both in terms of functionality and aesthetics