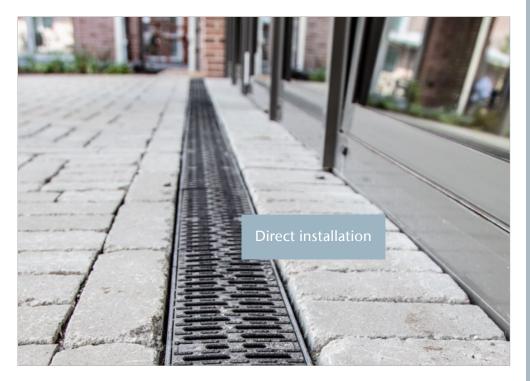

### A robust channel

The robust channel body allows direct installation in paved areas up to class C 250 to realize an aesthetic design.

#### Even easier to install

40 kg less embedding concrete on site per running metre of Multiline NX is saving costs, resources and time.