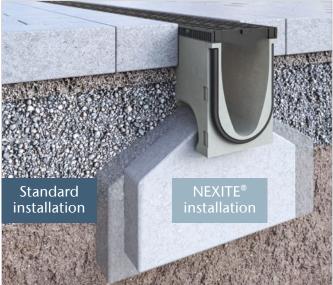

## ACO DRAIN® Multiline NX design and functionality

The installation of Multiline NX made of the ACO material NEXITE® is considerably simplified due to its robustness. This reduces the consumption of embedding concrete and therefore the CO<sub>2</sub> footprint of the construction.

### A robust channel

The robust channel body allows direct installation in paved areas up to class C 250 to realize an aesthetic design.

#### Even easier to install

40 kg less embedding concrete on site per running metre of Multiline NX is saving costs, resources and time.