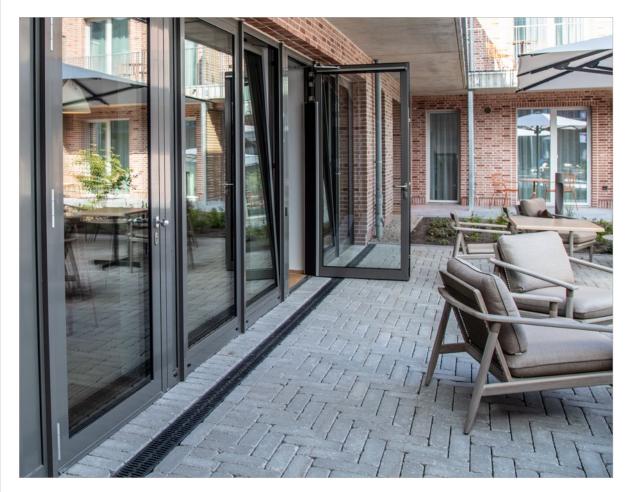

#### ACO Composite grating for fassade drainage

Consistent design language at the fassade or in open spaces: Material homogeneity for edge rail and grating material leads to a harmonized finish. In coastal areas with a salt water atmosphere, there is a risk of corrosion. The composite material guarantees a permanently attractive appearance.

The ACO Composite grating Microgrip is slip resistant according to DIN 51130, R 11. Slot width is only 10 mm.

**-23%** 

### A consistent design language

Due to material homogeneity a consistent design language is possible. Edge rail and grating made from composite are a perfect match.

- colour stable: uniform, durable black appearance
- non corrosive
- noise reducing due to material plastic/plastic in edge rail/grating