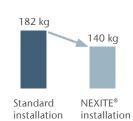

### **Reduced embedding**

Necessary amount of embedding concrete for class C 250 installation in paving areas

#### Even easier to install

40 kg less embedding concrete on site per running metre of Multiline NX is saving costs, resources and time.