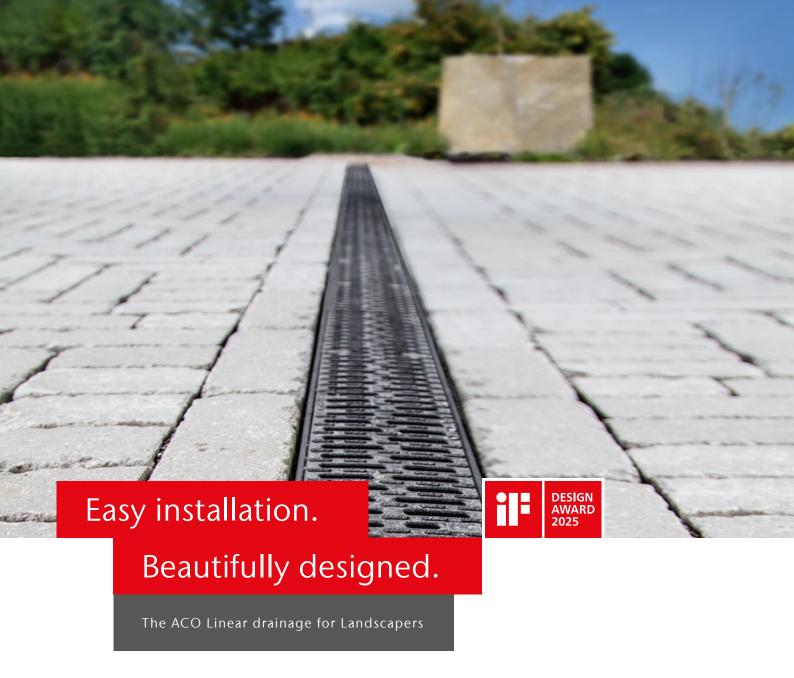

ACO DRAIN® Multiline NX Composite grating and edge rail

### Simple installation for every application

ACO products made from NEXITE® support sustainable construction

The ACO DRAIN® Multiline NX drainage channel has been honoured with the prestigious if DESIGN AWARD 2025.

This globally renowned award is an award for excellence in outstanding design and quality.