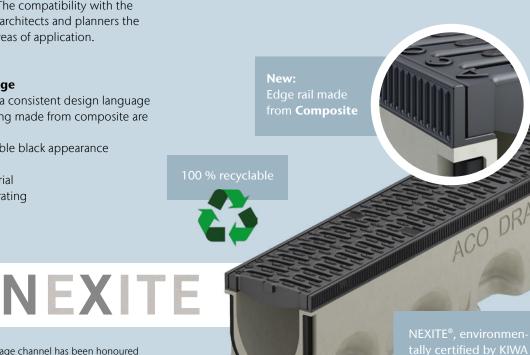

#### ACO Composite grating for fassade drainage

Consistent design language at the fassade or in open spaces: Material homogeneity for edge rail and grating material leads to a harmonized finish. In coastal areas with a salt water atmosphere, there is a risk of corrosion. The composite material guarantees a permanently attractive appearance.

### **ACO DRAIN® Drainage channel Multiline NX**

The drainage channel system Multiline NX made from the new sustainable ACO material NEXITE® provides water tightness and three edge rail materials. According to the needs of the project the edge rail can be selected from steel, cast iron or composite. The compatibility with the Drainlock grating range offers architects and planners the desired flexibility for various areas of application.

### A consistent design language

Due to material homogeneity a consistent design language is possible. Edge rail and grating made from composite are a perfect match.

- colour stable: uniform, durable black appearance
- non corrosive
- noise reducing due to material plastic/plastic in edge rail/grating